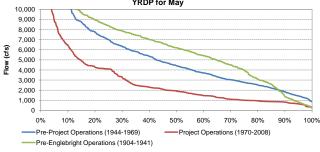

Exceedance Probabilty of Historical Mean Daily Yuba River Flow at Smartville Before and After Completion of Englebright Dam and the YRDP for April

Exceedance Probabilty of Historical Mean Daily Yuba River Flow at Smartville Before and After Completion of Englebright Dam and the YRDP for May