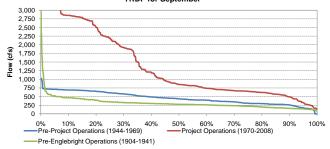

#### Exceedance Probabilty of Historical Mean Daily Yuba River Flow at Smartville Before and After Completion of Englebright Dam and the YRDP for September