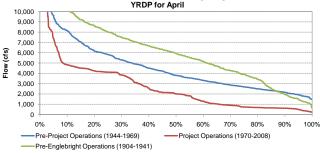

Exceedance Probabilty of Historical Mean Daily Yuba River Flow at Smartville Before and After Completion of Englebright Dam and the YRDP for April

Exceedance Probabilty of Historical Mean Daily Yuba River Flow at Smartville Before and After Completion of Englebright Dam and the YRDP for May