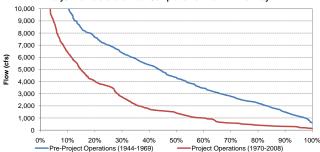

#### Exceedance Probabilty of Historical Mean Daily Yuba River Flow at Marysville Before and After Completion of the YRDP for July