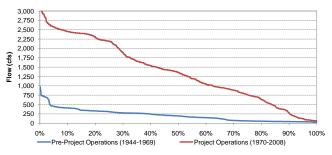

#### Exceedance Probabilty of Historical Mean Daily Yuba River Flow at Smartville Before and After Completion of Englebright Dam and the YRDP for February

Exceedance Probabilty of Historical Mean Daily Yuba River Flow at Smartville Before and After Completion of Englebright Dam and the YRDP for March