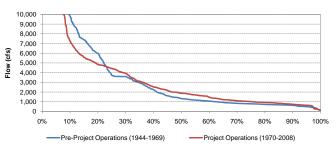

Exceedance Probabilty of Historical Mean Daily Yuba River Flow at Marysville Before and After Completion of the YRDP for April

Exceedance Probabilty of Historical Mean Daily Yuba River Flow at Marysville Before and After Completion of the YRDP for May