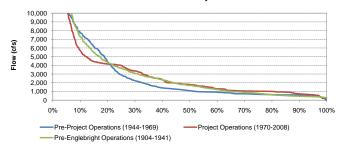

#### Exceedance Probabilty of Historical Mean Daily Yuba River Flow at Smartville Before and After Completion of Englebright Dam and the YRDP for January