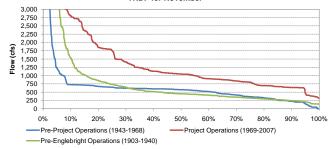

# Exceedance Probabilty of Historical Mean Daily Yuba River Flow at Smartville Before and After Completion of Englebright Dam and the YRDP for December

Exceedance Probabilty of Historical Mean Daily Yuba River Flow at Smartville Before and After Completion of Englebright Dam and the YRDP for the Full Period of Record