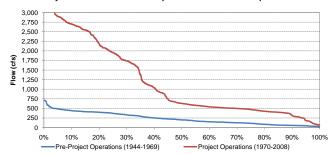

### Exceedance Probabilty of Historical Mean Daily Yuba River Flow at Marysville Before and After Completion of the YRDP for January