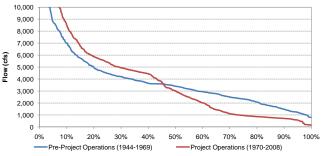

Exceedance Probabilty of Historical Mean Daily Yuba River Flow at Marysville Before and After Completion of the YRDP for April

Exceedance Probabilty of Historical Mean Daily Yuba River Flow at Marysville Before and After Completion of the YRDP for May