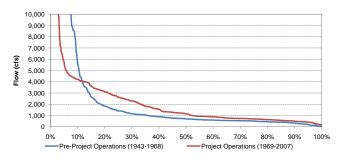

#### Exceedance Probabilty of Historical Mean Daily Yuba River Flow at Smartville Before and After Completion of Englebright Dam and the YRDP for January