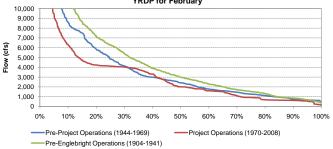

#### Exceedance Probabilty of Historical Mean Daily Yuba River Flow at Smartville Before and After Completion of Englebright Dam and the YRDP for February

Exceedance Probabilty of Historical Mean Daily Yuba River Flow at Smartville Before and After Completion of Englebright Dam and the YRDP for March