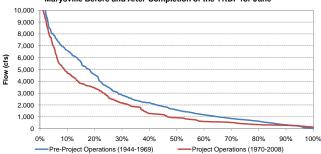

### Exceedance Probabilty of Historical Mean Daily Yuba River Flow at Marysville Before and After Completion of the YRDP for October