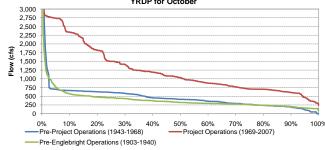

# Exceedance Probabilty of Historical Mean Daily Yuba River Flow at Smartville Before and After Completion of Englebright Dam and the YRDP for October