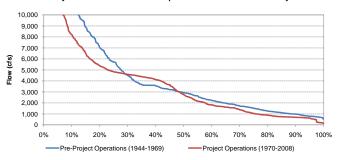

Exceedance Probabilty of Historical Mean Daily Yuba River Flow at Marysville Before and After Completion of the YRDP for April

Exceedance Probabilty of Historical Mean Daily Yuba River Flow at Marysville Before and After Completion of the YRDP for May