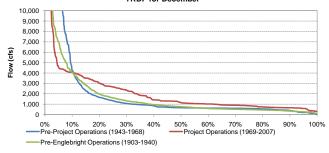

## Exceedance Probabilty of Historical Mean Daily Yuba River Flow at Marysville Before and After Completion of the YRDP for December

Exceedance Probabilty of Historical Mean Daily Yuba River Flow at Marysville Before and After Completion of the YRDP for the Full Period of Record