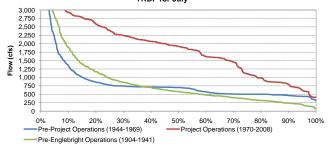

#### Exceedance Probabilty of Historical Mean Daily Yuba River Flow at Marysville Before and After Completion of the YRDP for July