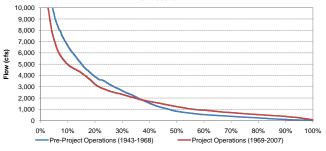

### Exceedance Probabilty of Historical Mean Daily Yuba River Flow at Marysville Before and After Completion of the YRDP for January