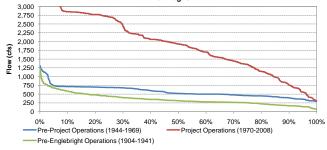

#### Exceedance Probabilty of Historical Mean Daily Yuba River Flow at Smartville Before and After Completion of Englebright Dam and the YRDP for September