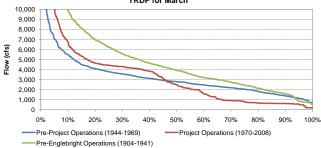

#### Exceedance Probabilty of Historical Mean Daily Yuba River Flow at Smartville Before and After Completion of Englebright Dam and the YRDP for February

Exceedance Probabilty of Historical Mean Daily Yuba River Flow at Smartville Before and After Completion of Englebright Dam and the YRDP for March