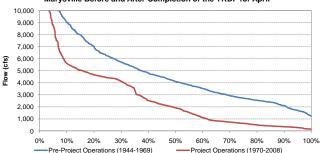

#### Exceedance Probabilty of Historical Mean Daily Yuba River Flow at Smartville Before and After Completion of Englebright Dam and the YRDP for July