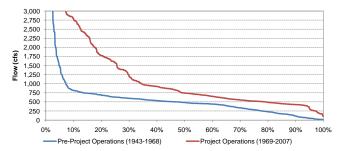

### Exceedance Probabilty of Historical Mean Daily Yuba River Flow at Marysville Before and After Completion of the YRDP for January