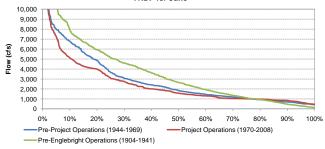

#### Exceedance Probabilty of Historical Mean Daily Yuba River Flow at Smartville Before and After Completion of Englebright Dam and the YRDP for July