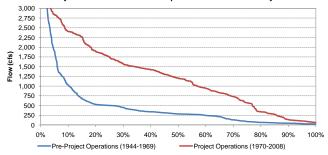

#### Exceedance Probabilty of Historical Mean Daily Yuba River Flow at Smartville Before and After Completion of Englebright Dam and the YRDP for January