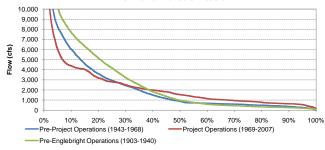

# Exceedance Probabilty of Historical Mean Daily Yuba River Flow at Smartville Before and After Completion of Englebright Dam and the YRDP for December

Exceedance Probabilty of Historical Mean Daily Yuba River Flow at Smartville Before and After Completion of Englebright Dam and the YRDP for the Full Period of Record