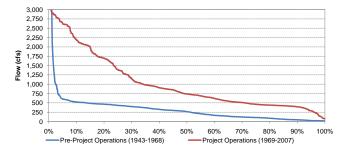

### Exceedance Probabilty of Historical Mean Daily Yuba River Flow at Marysville Before and After Completion of the YRDP for February

Exceedance Probabilty of Historical Mean Daily Yuba River Flow at Marysville Before and After Completion of the YRDP for March