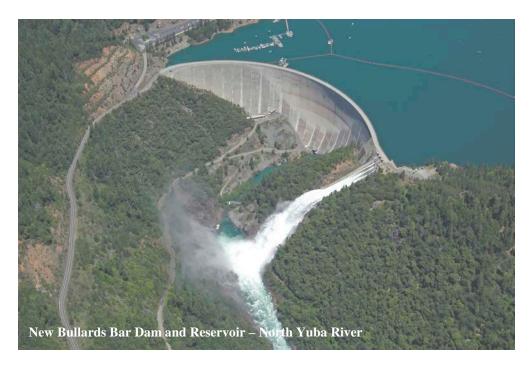

## YUBA RIVER DEVELOPMENT PROJECT FERC Project No. 2246

**SECURITY LEVEL: PUBLIC** 

Prepared by
Yuba County Water Agency
1220 F Street
Marysville, CA 95901-4226
www.ycwa.com

December 2013

©2013, Yuba County Water Agency. All Rights Reserved