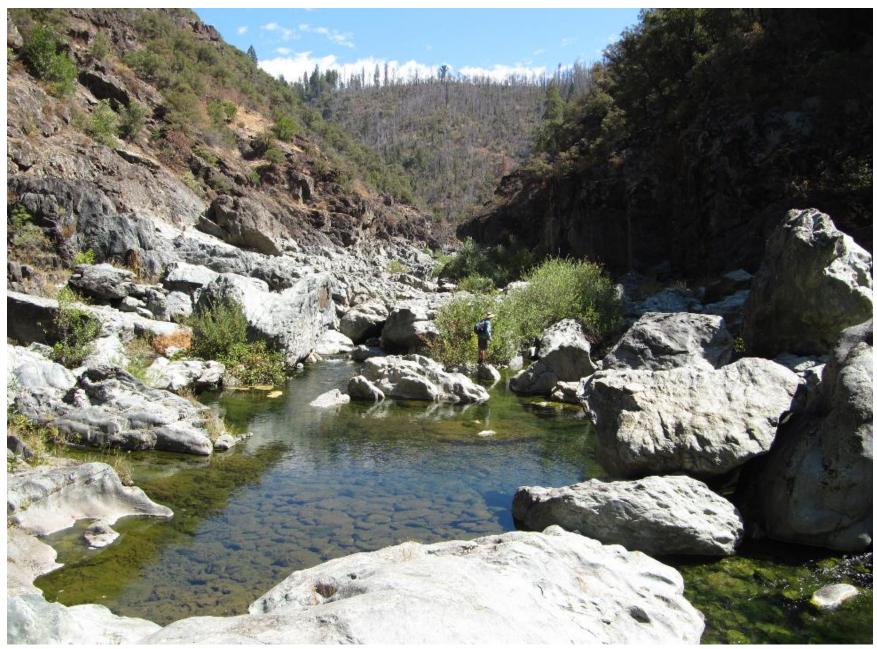

October 2017

New Bullards Bar Dam Reach Photos taken by Tom Johnson on 8/12/12 and 9/8/14 (Generally from Upstream to Downstream)

October 2017

New Bullards Bar Dam Reach Photos taken by Tom Johnson on 8/12/12 and 9/8/14 (Generally from Upstream to Downstream)