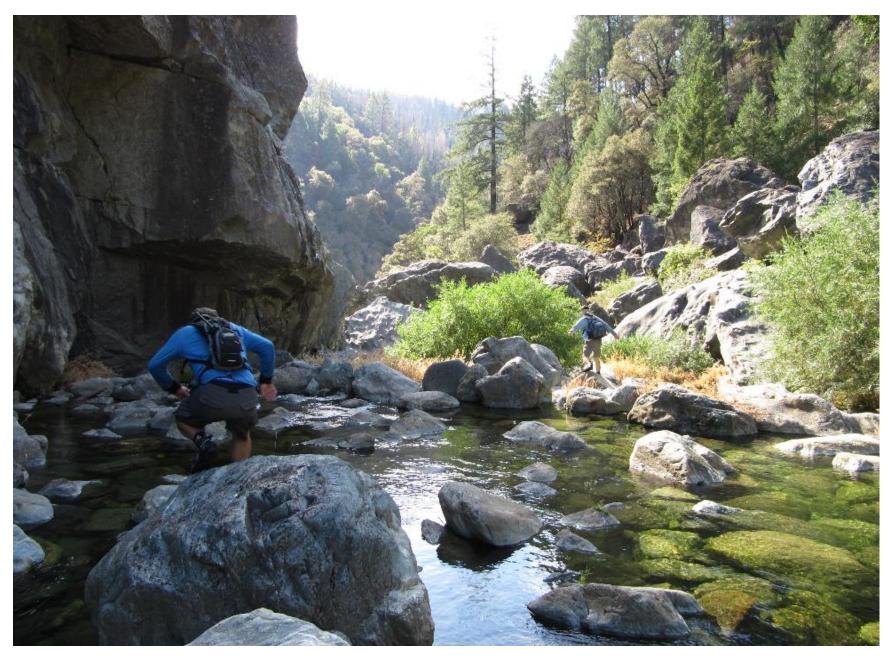

Appendix 13

New Bullards Bar Dam Reach Photos

New Bullards Bar Dam Reach Photos taken by Tom Johnson on 8/12/12 and 9/8/14 (Generally from Upstream to Downstream)

October 2017

New Bullards Bar Dam Reach Photos taken by Tom Johnson on 8/12/12 and 9/8/14 (Generally from Upstream to Downstream)

October 2017

New Bullards Bar Dam Reach Photos taken by Tom Johnson on 8/12/12 and 9/8/14 (Generally from Upstream to Downstream)

New Bullards Bar Dam Reach Photos taken by Tom Johnson on 8/12/12 and 9/8/14 (Generally from Upstream to Downstream)