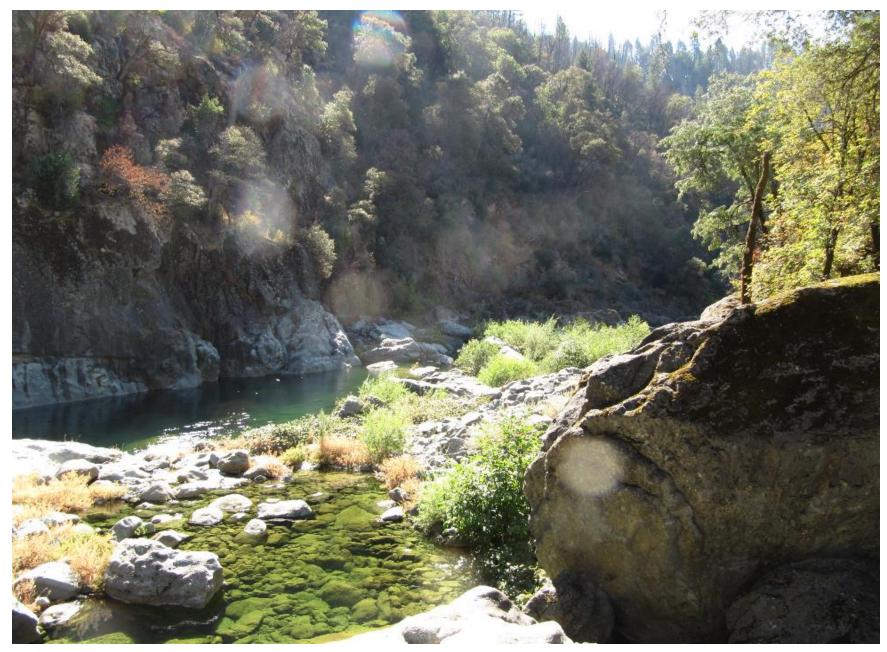

New Bullards Bar Dam Reach Photos taken by Tom Johnson on 8/12/12 and 9/8/14 (Generally from Upstream to Downstream)

October 2017

New Bullards Bar Dam Reach Photos taken by Tom Johnson on 8/12/12 and 9/8/14 (Generally from Upstream to Downstream)