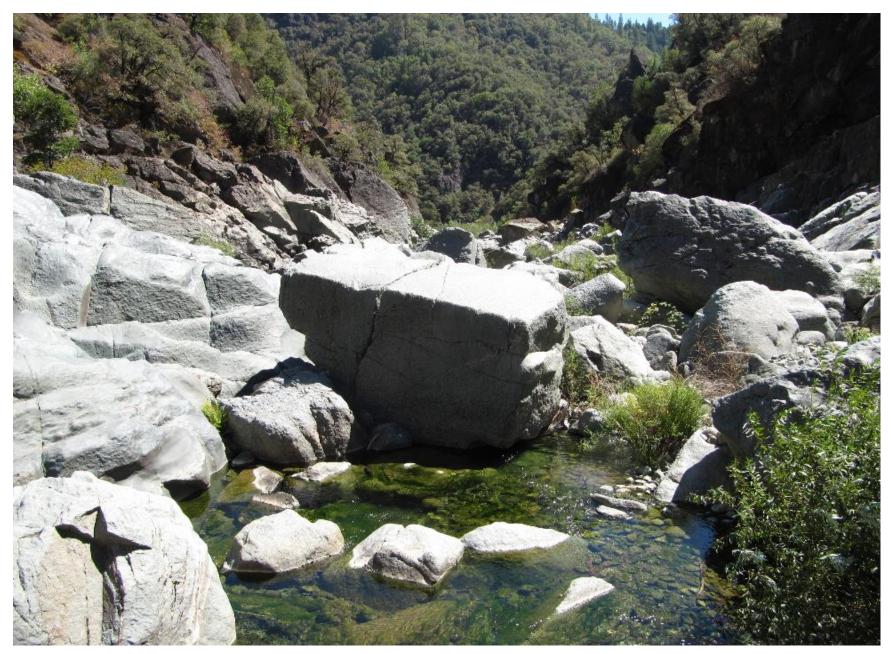

October 2017

New Bullards Bar Dam Reach Photos taken by Tom Johnson on 8/12/12 and 9/8/14 (Generally from Upstream to Downstream)

October 2017

New Bullards Bar Dam Reach Photos taken by Tom Johnson on 8/12/12 and 9/8/14 (Generally from Upstream to Downstream)

Page 13-16

New Bullards Bar Dam Reach Photos taken by Tom Johnson on 8/12/12 and 9/8/14 (Generally from Upstream to Downstream)

Page 13-17

October 2017

New Bullards Bar Dam Reach Photos taken by Tom Johnson on 8/12/12 and 9/8/14 (Generally from Upstream to Downstream)