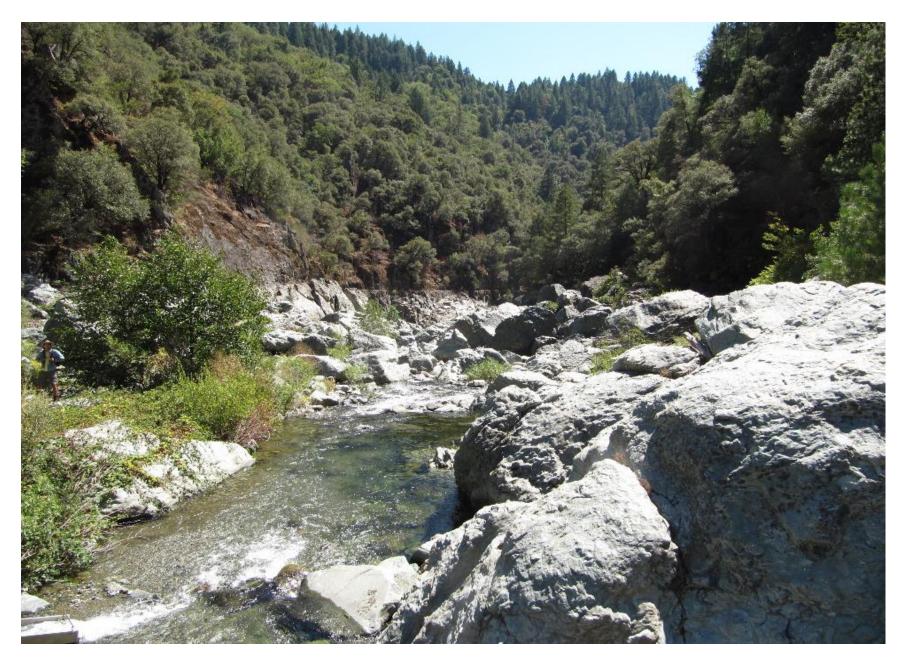

New Bullards Bar Dam Reach Photos taken by Tom Johnson on 8/12/12 and 9/8/14 (Generally from Upstream to Downstream)

October 2017

New Bullards Bar Dam Reach Photos taken by Tom Johnson on 8/12/12 and 9/8/14 (Generally from Upstream to Downstream)