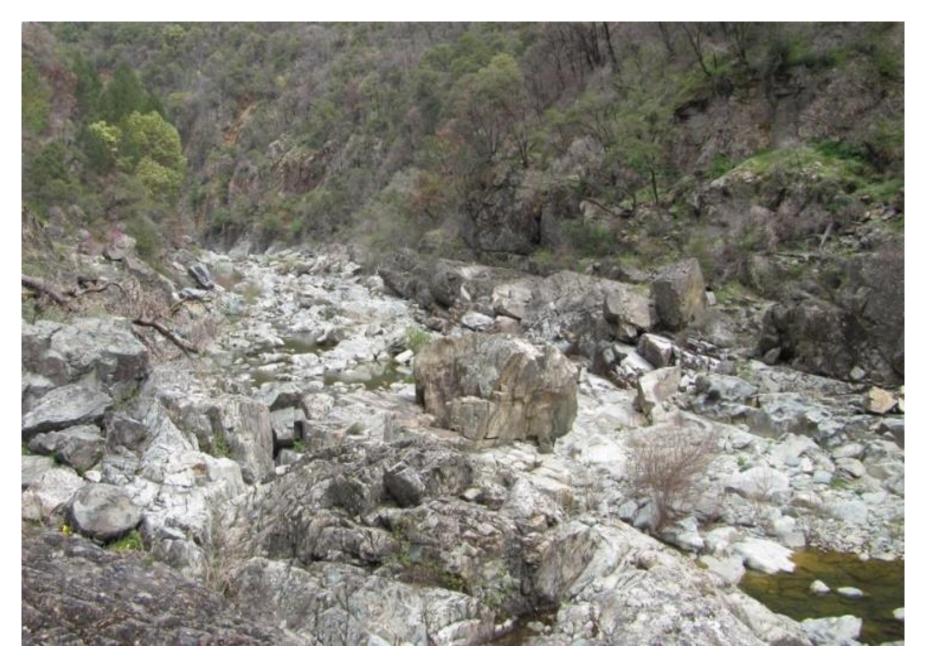

Page 13-16

New Bullards Bar Dam Reach Photos taken by Tom Johnson on 8/12/12 and 9/8/14 (Generally from Upstream to Downstream)

Page 13-17

October 2017

New Bullards Bar Dam Reach Photos taken by Tom Johnson on 8/12/12 and 9/8/14 (Generally from Upstream to Downstream)

New Bullards Bar Dam Reach Photos taken by Tom Johnson on 8/12/12 and 9/8/14 (Generally from Upstream to Downstream)

New Bullards Bar Dam Reach Photos taken by Tom Johnson on 8/12/12 and 9/8/14 (Generally from Upstream to Downstream)