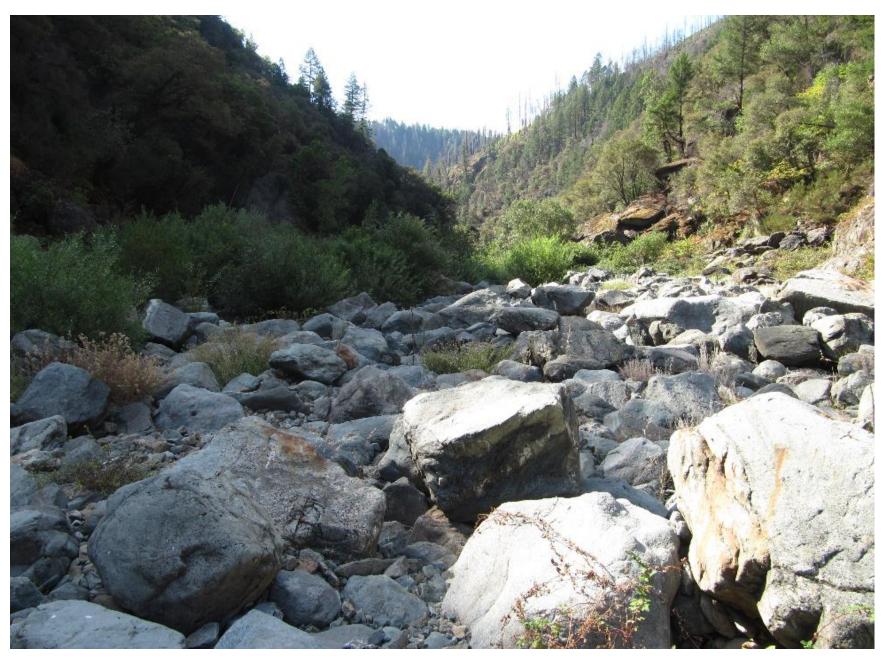

New Bullards Bar Dam Reach Photos taken by Tom Johnson on 8/12/12 and 9/8/14 (Generally from Upstream to Downstream)

October 2017

New Bullards Bar Dam Reach Photos taken by Tom Johnson on 8/12/12 and 9/8/14 (Generally from Upstream to Downstream)