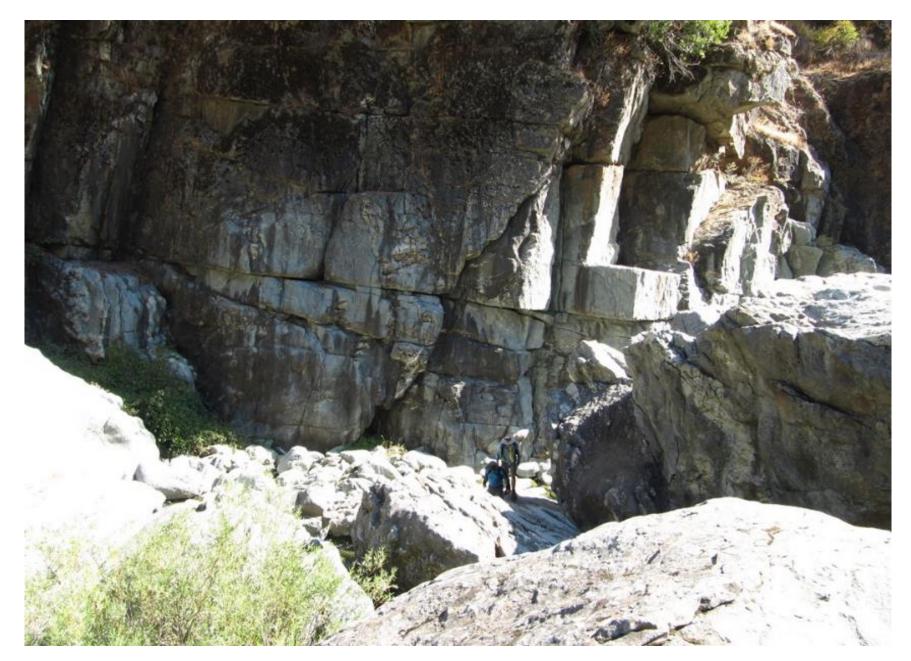

October 2017

New Bullards Bar Dam Reach Photos taken by Tom Johnson on 8/12/12 and 9/8/14 (Generally from Upstream to Downstream)

October 2017

New Bullards Bar Dam Reach Photos taken by Tom Johnson on 8/12/12 and 9/8/14 (Generally from Upstream to Downstream)

Page 13-16

New Bullards Bar Dam Reach Photos taken by Tom Johnson on 8/12/12 and 9/8/14 (Generally from Upstream to Downstream)

Page 13-17

October 2017

New Bullards Bar Dam Reach Photos taken by Tom Johnson on 8/12/12 and 9/8/14 (Generally from Upstream to Downstream)