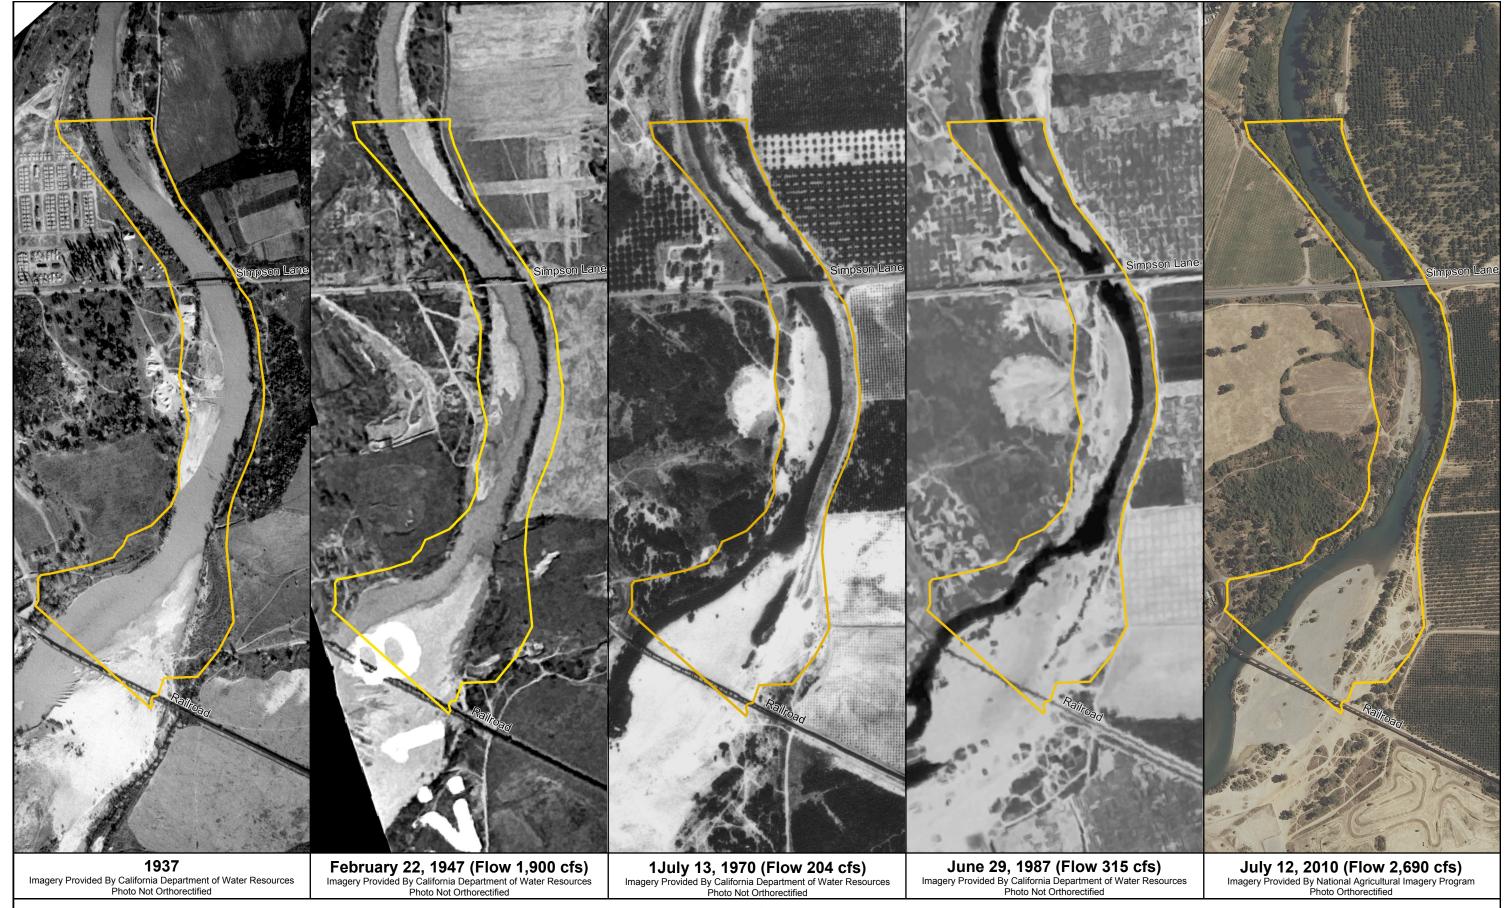

# List of Figures Description

| Figure No. | Description                                           | Page No. |
|------------|-------------------------------------------------------|----------|
| 1.         | Yuba River, Marysville Study Site page 1 of 8.        | E-1      |
| 2.         | Yuba River, Hallwood Study Site page 2 of 8           | E-2      |
| 3.         | Yuba River, Daguerre Point Dam Study Site page 3 of 8 | E-3      |
| 4.         | Yuba River, Dry Creek Study Site page 4 of 8          | E-4      |
| 5.         | Yuba River, Parks Bar Study Site page 5 of 8          | E-5      |
| 6.         | Yuba River, Timbuctoo Bend Study Site page 6 of 8     | E-6      |
| 7.         | Yuba River, Narrows Study Site page 7 of 8            | E-7      |
| 8.         | Yuba River, Englebright Study Site page 8 of 8        | E-8      |

Yuba County Water Agency Yuba River Development Project FERC Project No. 2246

Page Left Blank

Yuba River Development Project FERC PROJECT NO. 2246 Map prepared by: HDR © 2013 Yuba County Water Agency

Yuba River Development Project
FERC PROJECT NO. 2246
Map prepared by: HDR © 2013 Yuba County Water Agency