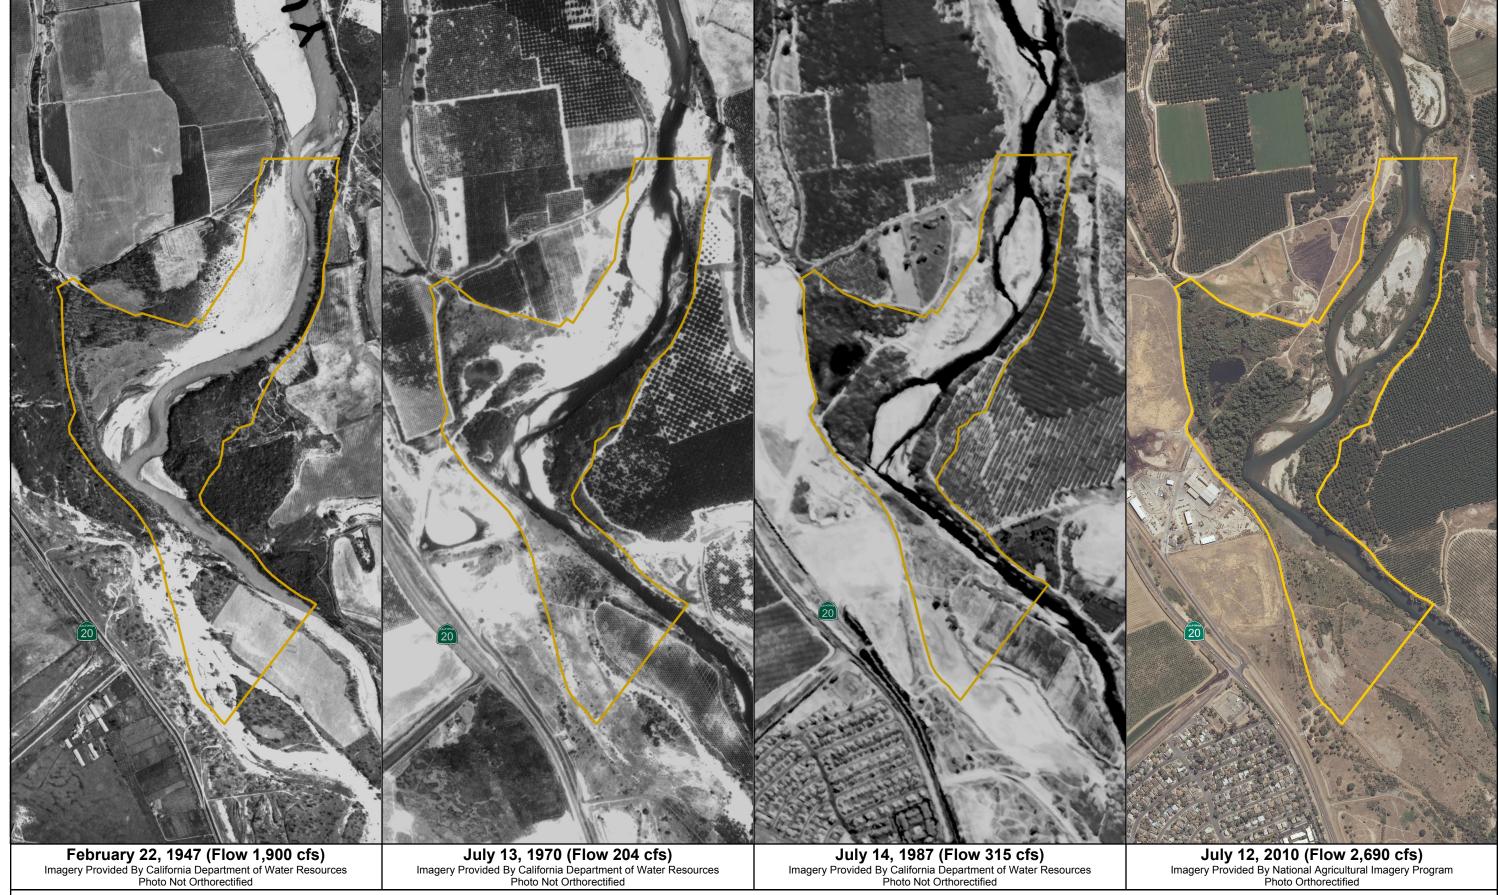

# List of Figures Description

| Figure No. | Description                                           | Page No. |
|------------|-------------------------------------------------------|----------|
| 1.         | Yuba River, Marysville Study Site page 1 of 8.        | E-1      |
| 2.         | Yuba River, Hallwood Study Site page 2 of 8           | E-2      |
| 3.         | Yuba River, Daguerre Point Dam Study Site page 3 of 8 | E-3      |
| 4.         | Yuba River, Dry Creek Study Site page 4 of 8          | E-4      |
| 5.         | Yuba River, Parks Bar Study Site page 5 of 8          | E-5      |
| 6.         | Yuba River, Timbuctoo Bend Study Site page 6 of 8     | E-6      |
| 7.         | Yuba River, Narrows Study Site page 7 of 8            | E-7      |
| 8.         | Yuba River, Englebright Study Site page 8 of 8        | E-8      |

Yuba County Water Agency Yuba River Development Project FERC Project No. 2246

Page Left Blank

Yuba River Development Project FERC PROJECT NO. 2246 Map prepared by: HDR © 2013 Yuba County Water Agency

Yuba River Development Project
FERC PROJECT NO. 2246
Map prepared by: HDR © 2013 Yuba County Water Agency