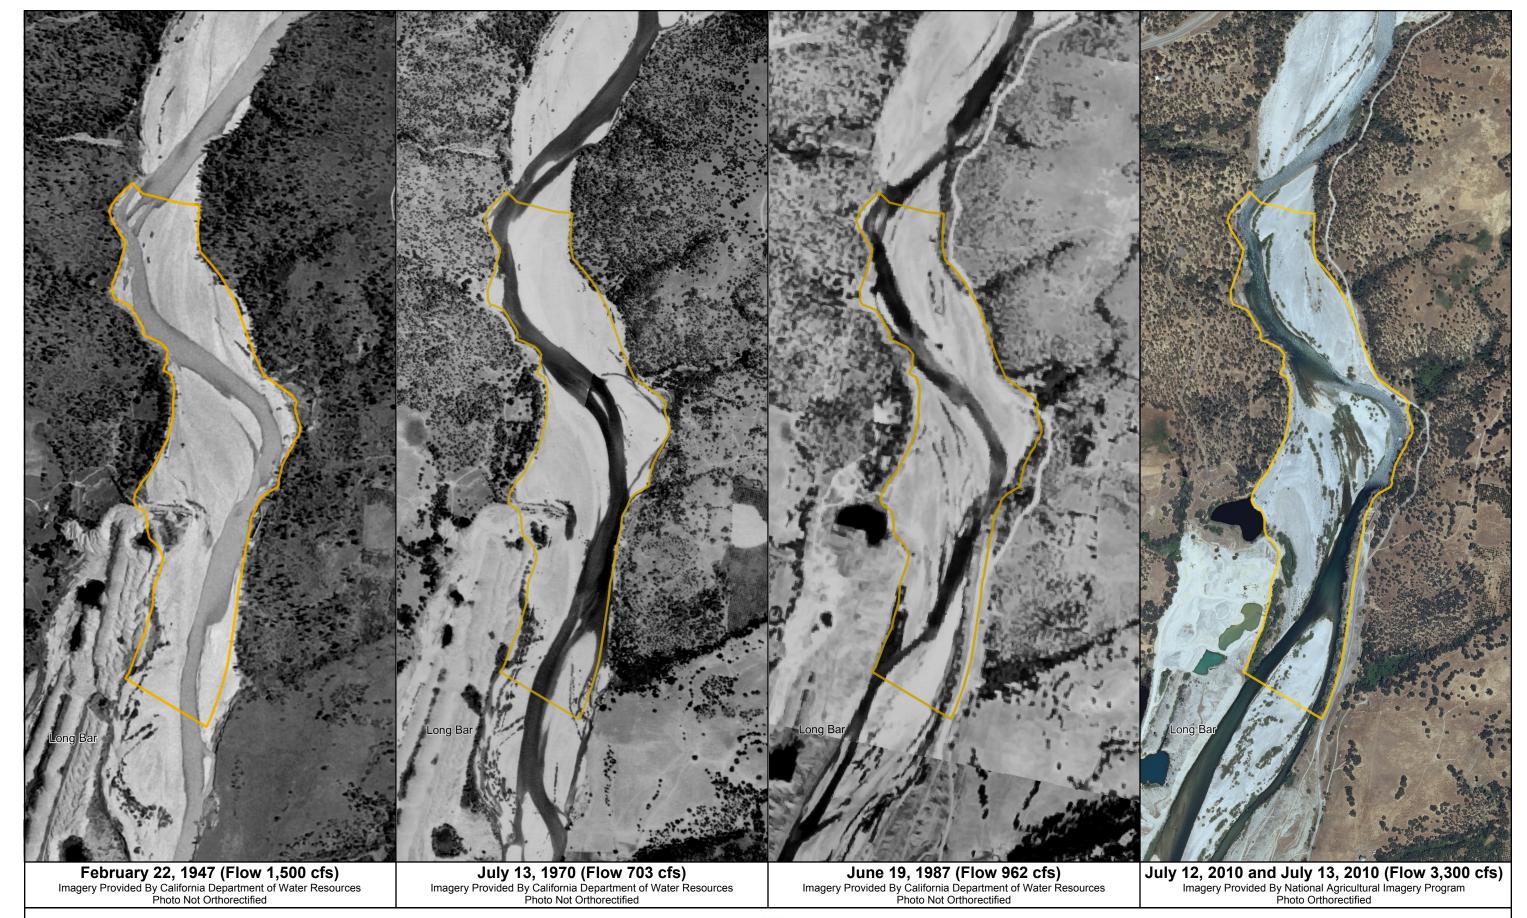

# List of Figures Description

| Figure No. | Description                                           | Page No. |
|------------|-------------------------------------------------------|----------|
| 1.         | Yuba River, Marysville Study Site page 1 of 8.        | E-1      |
| 2.         | Yuba River, Hallwood Study Site page 2 of 8           | E-2      |
| 3.         | Yuba River, Daguerre Point Dam Study Site page 3 of 8 | E-3      |
| 4.         | Yuba River, Dry Creek Study Site page 4 of 8          | E-4      |
| 5.         | Yuba River, Parks Bar Study Site page 5 of 8          | E-5      |
| 6.         | Yuba River, Timbuctoo Bend Study Site page 6 of 8     | E-6      |
| 7.         | Yuba River, Narrows Study Site page 7 of 8            | E-7      |
| 8.         | Yuba River, Englebright Study Site page 8 of 8        | E-8      |

Yuba County Water Agency Yuba River Development Project FERC Project No. 2246

Page Left Blank

Yuba River Development Project FERC PROJECT NO. 2246 Map prepared by: HDR © 2013 Yuba County Water Agency

Yuba River Development Project
FERC PROJECT NO. 2246
Map prepared by: HDR © 2013 Yuba County Water Agency