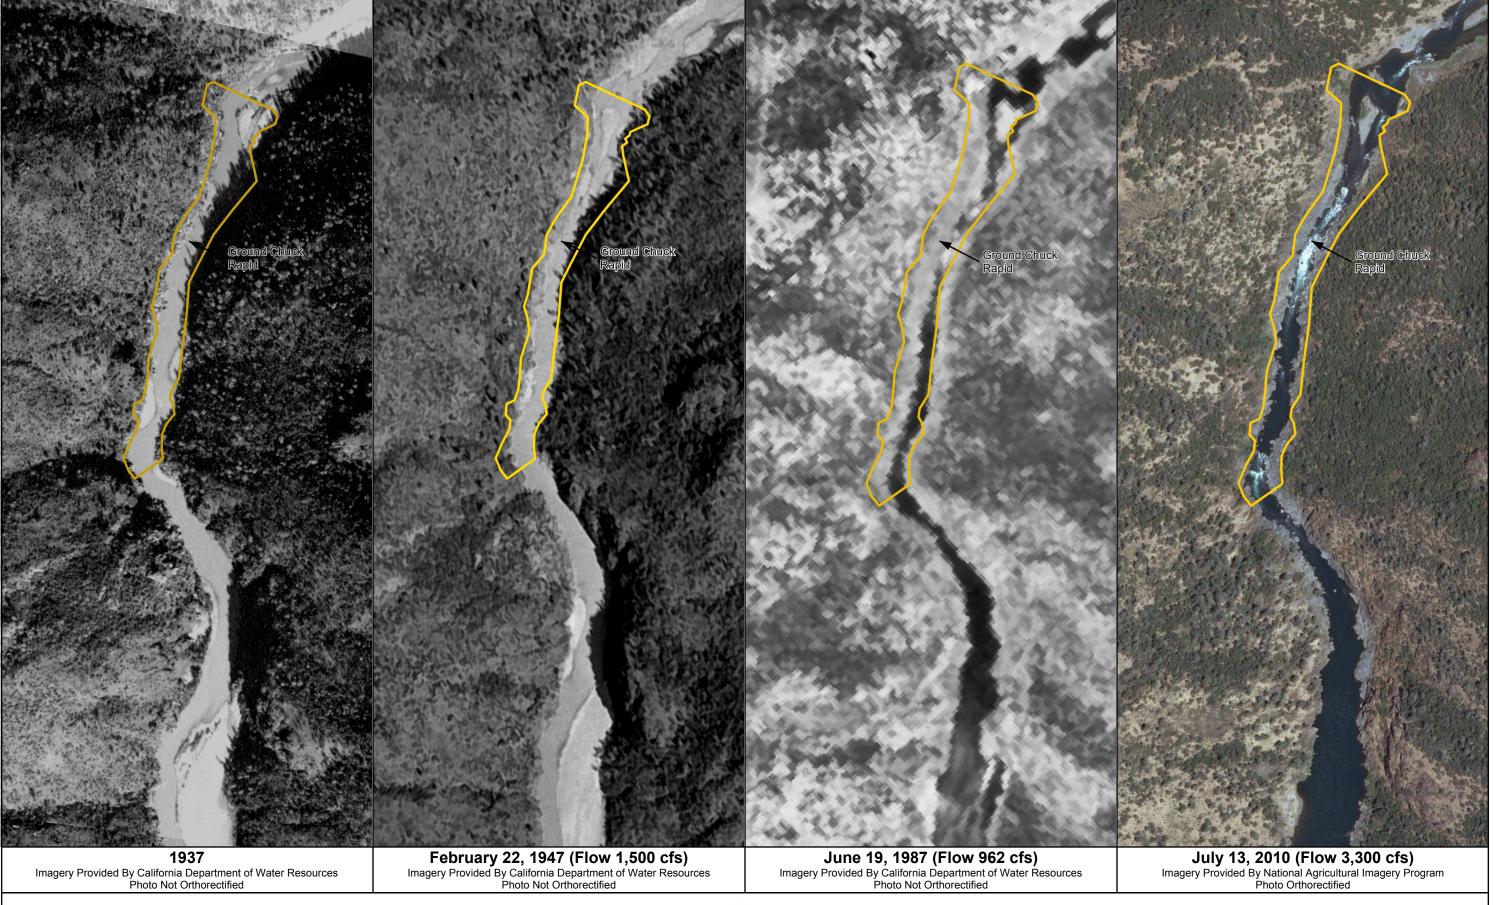

# List of Figures Description

| Figure No. | Description                                           | Page No. |
|------------|-------------------------------------------------------|----------|
| 1.         | Yuba River, Marysville Study Site page 1 of 8.        | E-1      |
| 2.         | Yuba River, Hallwood Study Site page 2 of 8           | E-2      |
| 3.         | Yuba River, Daguerre Point Dam Study Site page 3 of 8 | E-3      |
| 4.         | Yuba River, Dry Creek Study Site page 4 of 8          | E-4      |
| 5.         | Yuba River, Parks Bar Study Site page 5 of 8          | E-5      |
| 6.         | Yuba River, Timbuctoo Bend Study Site page 6 of 8     | E-6      |
| 7.         | Yuba River, Narrows Study Site page 7 of 8            | E-7      |
| 8.         | Yuba River, Englebright Study Site page 8 of 8        | E-8      |

Yuba River Development Project FERC PROJECT NO. 2246 Map prepared by: HDR © 2013 Yuba County Water Agency

Yuba River Development Project FERC PROJECT NO. 2246 Map prepared by: HDR © 2013 Yuba County Water Agency