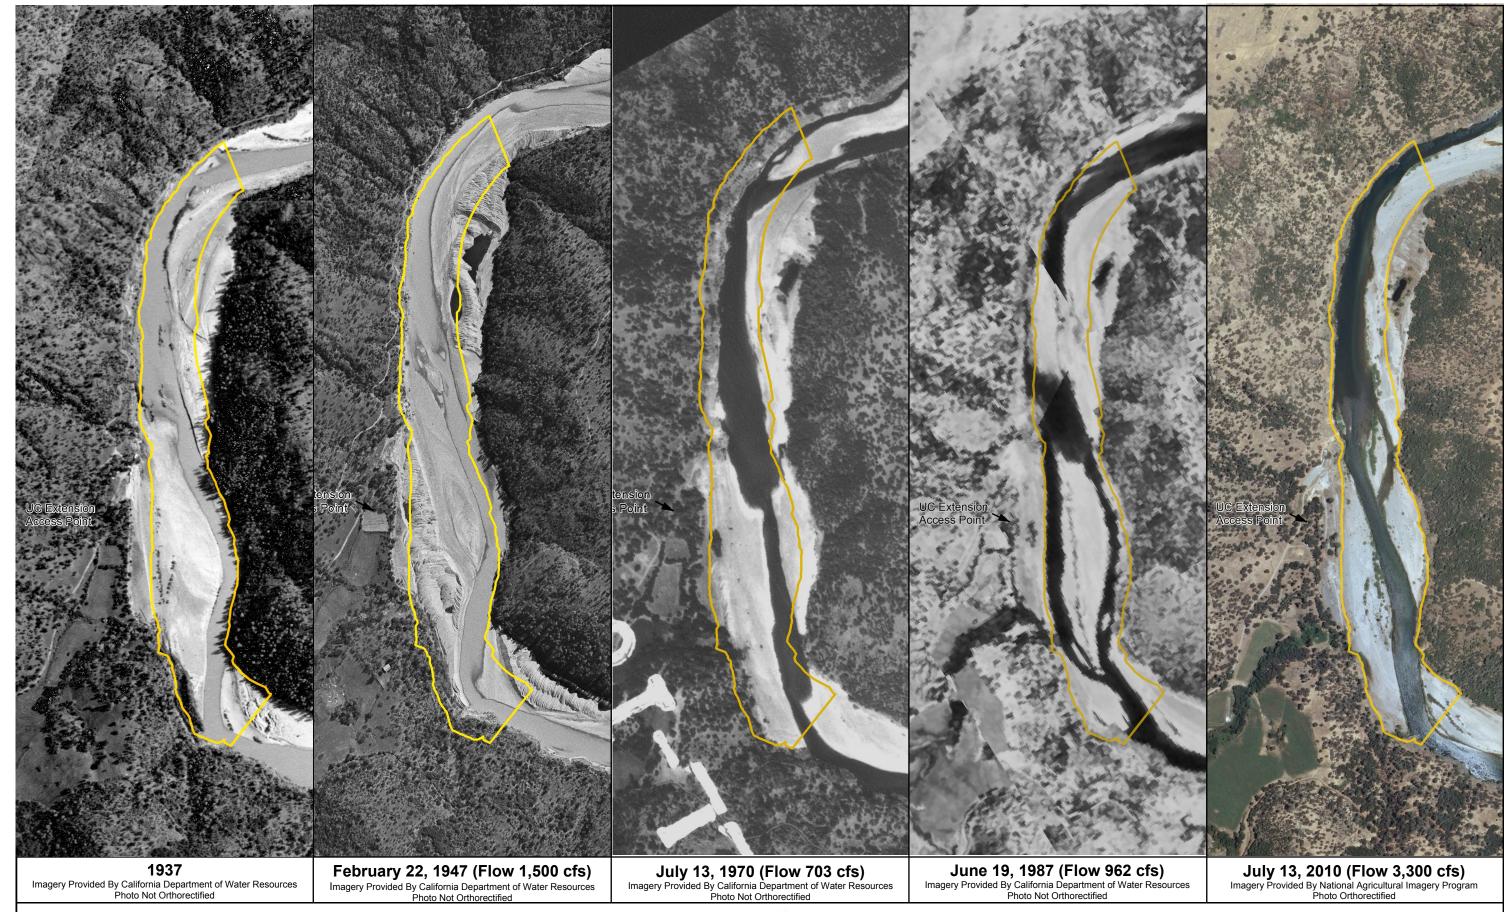

# List of Figures Description

| Figure No. | Description                                           | Page No. |
|------------|-------------------------------------------------------|----------|
| 1.         | Yuba River, Marysville Study Site page 1 of 8.        | E-1      |
| 2.         | Yuba River, Hallwood Study Site page 2 of 8           | E-2      |
| 3.         | Yuba River, Daguerre Point Dam Study Site page 3 of 8 | E-3      |
| 4.         | Yuba River, Dry Creek Study Site page 4 of 8          | E-4      |
| 5.         | Yuba River, Parks Bar Study Site page 5 of 8          | E-5      |
| 6.         | Yuba River, Timbuctoo Bend Study Site page 6 of 8     | E-6      |
| 7.         | Yuba River, Narrows Study Site page 7 of 8            | E-7      |
| 8.         | Yuba River, Englebright Study Site page 8 of 8        | E-8      |

Yuba River Development Project FERC PROJECT NO. 2246 Map prepared by: HDR © 2013 Yuba County Water Agency

Yuba River Development Project FERC PROJECT NO. 2246 Map prepared by: HDR © 2013 Yuba County Water Agency