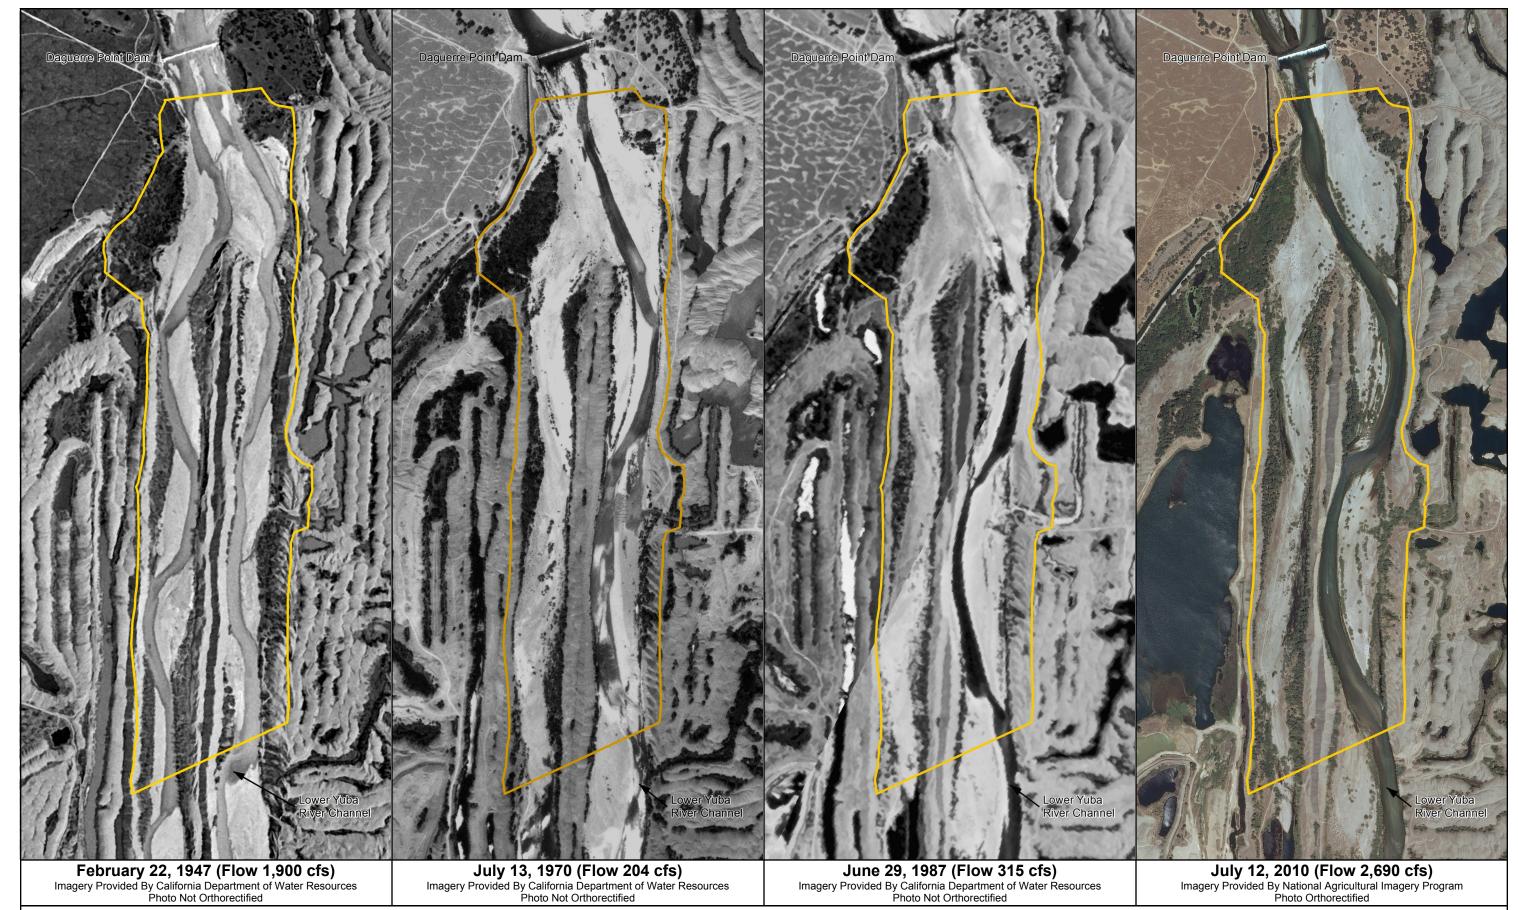

# List of Figures Description

| Figure No. | Description                                           | Page No. |
|------------|-------------------------------------------------------|----------|
| 1.         | Yuba River, Marysville Study Site page 1 of 8.        | E-1      |
| 2.         | Yuba River, Hallwood Study Site page 2 of 8           | E-2      |
| 3.         | Yuba River, Daguerre Point Dam Study Site page 3 of 8 | E-3      |
| 4.         | Yuba River, Dry Creek Study Site page 4 of 8          | E-4      |
| 5.         | Yuba River, Parks Bar Study Site page 5 of 8          | E-5      |
| 6.         | Yuba River, Timbuctoo Bend Study Site page 6 of 8     | E-6      |
| 7.         | Yuba River, Narrows Study Site page 7 of 8            | E-7      |
| 8.         | Yuba River, Englebright Study Site page 8 of 8        | E-8      |

Yuba River Development Project FERC PROJECT NO. 2246 Map prepared by: HDR © 2013 Yuba County Water Agency

Yuba River Development Project FERC PROJECT NO. 2246 Map prepared by: HDR © 2013 Yuba County Water Agency