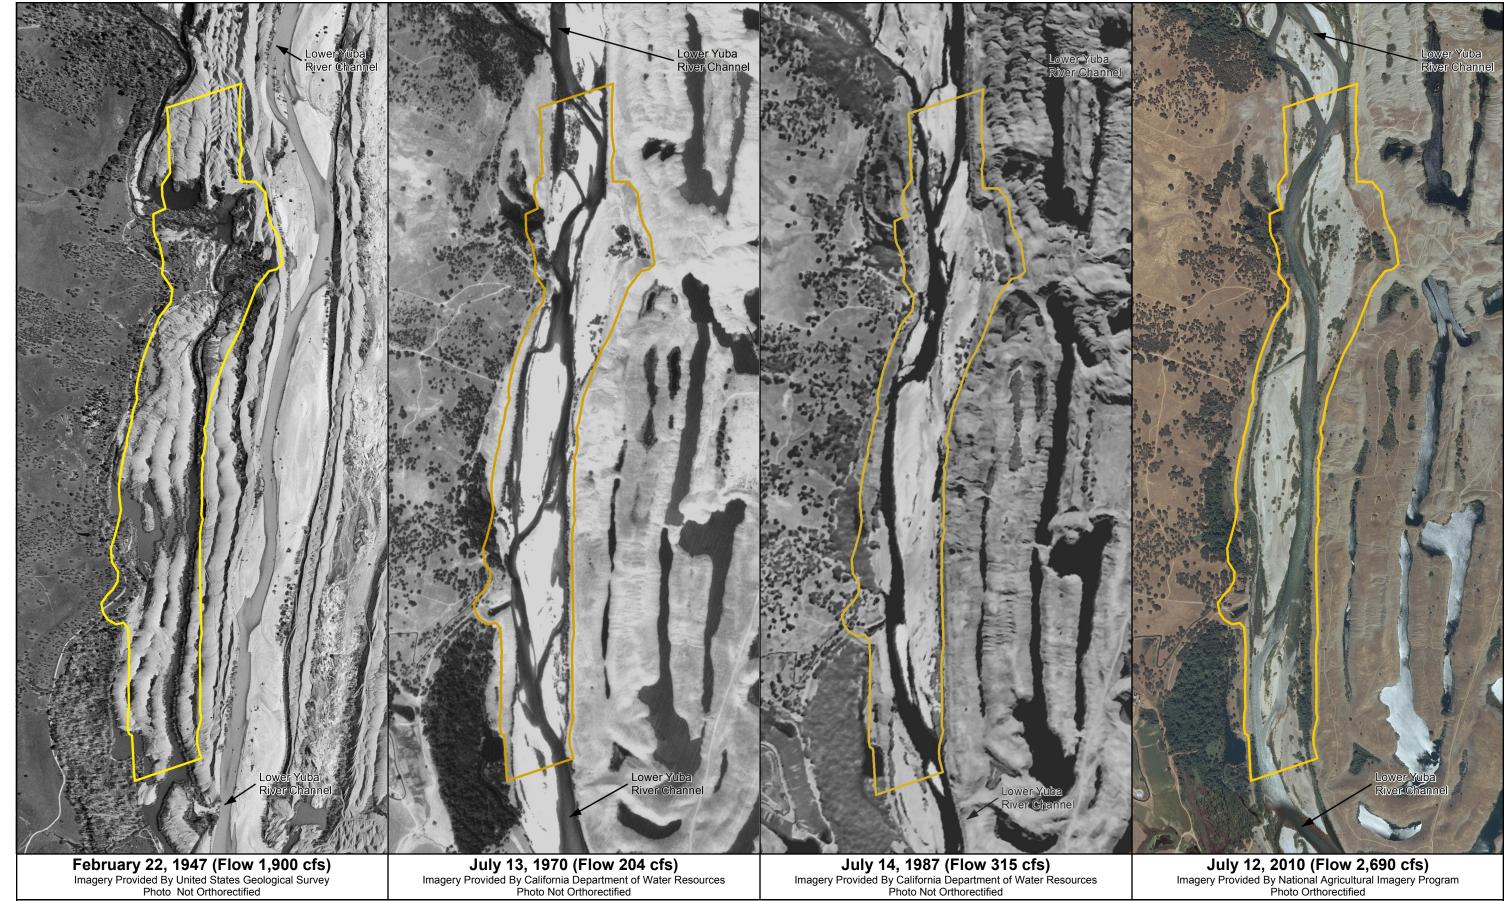

# List of Figures Description

| Figure No. | Description                                           | Page No. |
|------------|-------------------------------------------------------|----------|
| 1.         | Yuba River, Marysville Study Site page 1 of 8.        | E-1      |
| 2.         | Yuba River, Hallwood Study Site page 2 of 8           | E-2      |
| 3.         | Yuba River, Daguerre Point Dam Study Site page 3 of 8 | E-3      |
| 4.         | Yuba River, Dry Creek Study Site page 4 of 8          | E-4      |
| 5.         | Yuba River, Parks Bar Study Site page 5 of 8          | E-5      |
| 6.         | Yuba River, Timbuctoo Bend Study Site page 6 of 8     | E-6      |
| 7.         | Yuba River, Narrows Study Site page 7 of 8            | E-7      |
| 8.         | Yuba River, Englebright Study Site page 8 of 8        | E-8      |

Yuba River Development Project FERC PROJECT NO. 2246 Map prepared by: HDR © 2013 Yuba County Water Agency

Yuba River Development Project FERC PROJECT NO. 2246 Map prepared by: HDR © 2013 Yuba County Water Agency