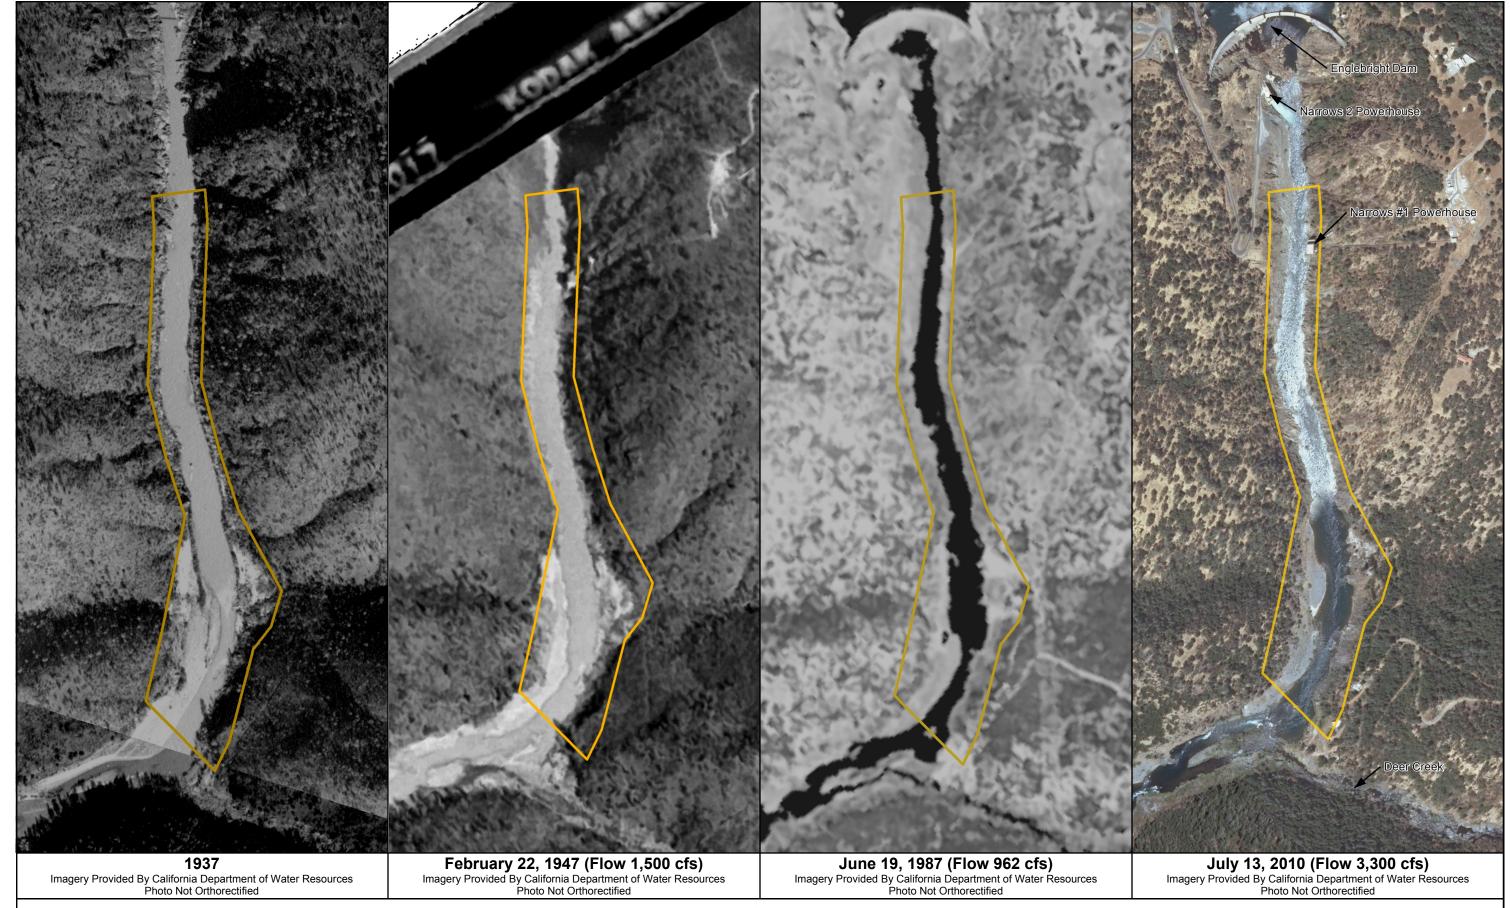

# List of Figures Description

| Figure No. | Description                                           | Page No. |
|------------|-------------------------------------------------------|----------|
| 1.         | Yuba River, Marysville Study Site page 1 of 8.        | E-1      |
| 2.         | Yuba River, Hallwood Study Site page 2 of 8           | E-2      |
| 3.         | Yuba River, Daguerre Point Dam Study Site page 3 of 8 | E-3      |
| 4.         | Yuba River, Dry Creek Study Site page 4 of 8          | E-4      |
| 5.         | Yuba River, Parks Bar Study Site page 5 of 8          | E-5      |
| 6.         | Yuba River, Timbuctoo Bend Study Site page 6 of 8     | E-6      |
| 7.         | Yuba River, Narrows Study Site page 7 of 8            | E-7      |
| 8.         | Yuba River, Englebright Study Site page 8 of 8        | E-8      |